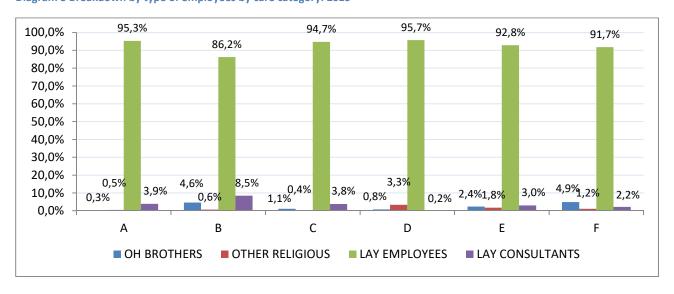

#### **Personnel**

The total number of personnel was 57,614 (an increase of 4,689 over 2014, +9%), broken down as follows: Hospitaller Brothers 426, other Religious 490, lay employees 54,690 and lay consultants 2,008 (the only reduction in numbers, down from 3,225 in 2014). In addition to the lay employees and consultants in the 392 centres that replied to the questionnaire, there were 6,307 people employed by outsourced companies (4,880 in 2014).

For further information see Tables 10, 11 and 12.

Table 10 Number of employees by care category. 2015

|    | CARE CATEGORY                                                                                     | CENTRES<br>PRESENT | CENTRES<br>REPLYING | OH<br>BROTHERS | OTHER<br>RELIGIOUS | LAY<br>EMPLOYEES | LAY<br>CONSULTANTS | TOTAL<br>PERSONNEL |
|----|---------------------------------------------------------------------------------------------------|--------------------|---------------------|----------------|--------------------|------------------|--------------------|--------------------|
|    | A1- General hospital care                                                                         | 50                 | 49                  | 98             | 166                | 29,890           | 1,381              | 31,535             |
|    | A2- Specialised hospital care                                                                     | 11                 | 11                  | 10             | 5                  | 3,268            | 41                 | 3,324              |
| Α  | A3-Medium/long-term inpatient care                                                                | 16                 | 16                  | 16             | 14                 | 3,686            | 80                 | 3,796              |
|    | A4- Hospice care                                                                                  | 10                 | 10                  | 5              | 4                  | 202              | 2                  | 213                |
|    | Total A                                                                                           | 87                 | 86                  | 129            | 189                | 37,046           | 1,504              | 38,868             |
|    | B1- Nonhospital outpatient care                                                                   | 32                 | 32                  | 48             | 3                  | 551              | 83                 | 685                |
|    | B2- Nonhospital rehabilitation care                                                               | 1                  | 1                   | 0              | -                  | 7                | -                  | 7                  |
| В  | B3-Pharmacies and herbalists                                                                      | 26                 | 25                  | 8              | 1                  | 211              | 15                 | 235                |
|    | B4-Convalescence & wellness services                                                              | 3                  | 3                   | 1              | 4                  | 294              | 7                  | 306                |
|    | Total B                                                                                           | 62                 | 61                  | 57             | 8                  | 1,063            | 105                | 1,233              |
|    | C1- Residential or residential/daycare services for people with mental illness                    | 56                 | 55                  | 74             | 27                 | 5,268            | 303                | 5,672              |
| С  | C2- Day care services for people with mental illness                                              | 7                  | 7                   | 1              | -                  | 267              | 1                  | 269                |
|    | C3- Integrated territorial services for people with mental illness                                | 5                  | 4                   | 11             | 4                  | 2,032            | -                  | 2,047              |
|    | Total C                                                                                           | 68                 | 66                  | 86             | 31                 | 7,567            | 304                | 7,988              |
|    | D1 Residential or residential/daycare services for people with disabilities                       | 43                 | 43                  | 42             | 214                | 3,730            | 10                 | 3,996              |
| D  | D2- Day care services for people with disabilities                                                | 24                 | 22                  | 8              | 1                  | 619              | 1                  | 629                |
|    | D3- Integrated territorial services for people with disabilities                                  | 7                  | 6                   | 0              | -                  | 1,805            | 1                  | 1,805              |
|    | Total D                                                                                           | 74                 | 71                  | 50             | 215                | 6,154            | 11                 | 6,430              |
| _  | E1- Residential or residential/daycare services for the elderly                                   | 37                 | 36                  | 45             | 33                 | 1,721            | 57                 | 1,856              |
| E  | E2- Day care services for the elderly                                                             | 5                  | 5                   | 0              | -                  | 27               | -                  | 27                 |
|    | Total E                                                                                           | 42                 | 41                  | 45             | 33                 | 1,748            | 57                 | 1,883              |
|    | F1- Residential or residential/daycare services for people with financial and social difficulties | 40                 | 39                  | 41             | 9                  | 668              | 17                 | 735                |
|    | F2- Day care services for people in financial and social difficulties                             | 7                  | 7                   | 6              | 2                  | 36               | 10                 | 54                 |
| F  | F3- Services for children with behavioural or family difficulties                                 | 3                  | 3                   | 0              | 2                  | 122              | -                  | 124                |
|    | F4- Therapeutic communities for substance-dependents                                              | 8                  | 8                   | 6              | -                  | 112              | -                  | 118                |
|    | F5- Holiday homes for our guests                                                                  | 2                  | 2                   | 1              | -                  | 48               | -                  | 49                 |
|    | F6-other services                                                                                 | 9                  | 8                   | 5              | 1                  | 126              | -                  | 132                |
|    | Total F                                                                                           | 69                 | 67                  | 59             | 14                 | 1,112            | 27                 | 1,212              |
| GR | AND TOTAL                                                                                         | 402                | 392                 | 426            | 490                | 54,690           | 2,008              | 57,614             |

Diagram 3 Breakdown by type of employees by care category. 2015

Table 11 Number of employees by Province. 2015

| PROVINCE                         | NO. OF<br>CENTRES<br>PRESENT | NO. OF<br>CENTRES<br>REPLYING | OH<br>BROTHERS | OTHER<br>RELIGIOUS | LAY<br>EMPLOYEES | LAY<br>CONSULTANTS | TOTAL<br>PERSONNEL |
|----------------------------------|------------------------------|-------------------------------|----------------|--------------------|------------------|--------------------|--------------------|
| GENERAL CURIA                    | 3                            | 3                             | 20             | -                  | 905              | 198                | 1,123              |
| AFRICAN PROVINCE                 | 16                           | 15                            | 8              | 7                  | 1,186            | 17                 | 1,218              |
| ANDALUSIA PROVINCE               | 29                           | 29                            | 41             | 11                 | 3,530            | 177                | 3,759              |
| ARAGON PROVINCE                  | 20                           | 20                            | 14             | 8                  | 8,708            | 39                 | 8,769              |
| AUSTRIAN PROVINCE                | 31                           | 31                            | 20             | 43                 | 7,798            | 11                 | 7,872              |
| BAVARIAN PROVINCE                | 25                           | 25                            | 9              | 40                 | 7,824            | 28                 | 7,901              |
| KOREAN PROVINCE                  | 13                           | 13                            | 17             | 3                  | 359              | 3                  | 382                |
| UNITED STATES PROVINCE           | 7                            | 7                             | 3              | -                  | 130              | -                  | 133                |
| GOOD SHEPHERD PROVINCE           | 43                           | 43                            | 12             | 2                  | 936              | 6                  | 956                |
| VIET NAM PROVINCE                | 6                            | 6                             | 29             | 1                  | 65               | -                  | 94                 |
| CASTILE PROVINCE                 | 20                           | 20                            | 42             | 12                 | 2,199            | 455                | 2,708              |
| COLOMBIAN PROVINCE               | 13                           | 13                            | 5              | 4                  | 5,008            | 59                 | 5,076              |
| WEST EUROPE PROVINCE             | 36                           | 32                            | 8              | 1                  | 1,221            | 10                 | 1,240              |
| FRENCH PROVINCE                  | 8                            | 8                             | 6              | 3                  | 1,197            | 111                | 1,317              |
| INDIAN PROVINCE                  | 10                           | 10                            | 40             | 38                 | 559              | -                  | 637                |
| LOMBARDY-VENETO PROVINCE         | 18                           | 18                            | 29             | 30                 | 2,578            | 218                | 2,855              |
| MEXICO-CENTRAL AMERICA           | 6                            | 6                             | 19             | 5                  | 486              | 2                  | 512                |
| POLISH PROVINCE                  | 41                           | 39                            | 40             | 42                 | 1,728            | 280                | 2,090              |
| PORTUGUESE PROVINCE\             | 19                           | 17                            | 13             | 3                  | 884              | 64                 | 964                |
| ROME PROVINCE                    | 9                            | 9                             | 13             | 15                 | 2,350            | 303                | 2,681              |
| SOUTHERN SOUTH AMERICAN PROVINCE | 11                           | 11                            | 31             | 217                | 2,273            | 22                 | 2,543              |
| NORTHERN SOUTH AMERICAN PROVINCE | 13                           | 13                            | 0              | 1                  | 2,540            | -                  | 2,540              |
| AFRICAN VICE PROVINCE            | 5                            | 4                             | 7              | 6                  | 226              | 5                  | 244                |
| Grand total                      | 402                          | 392                           | 426            | 490                | 54,690           | 2,008              | 57,614             |