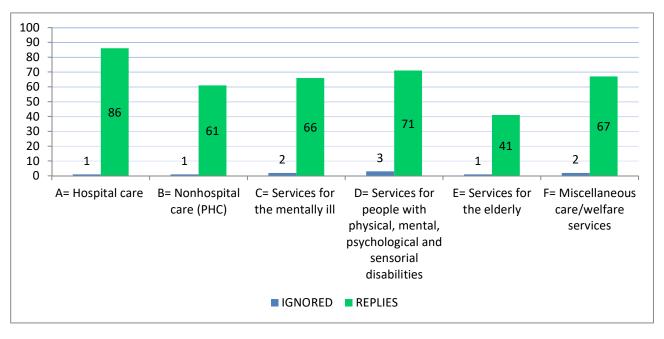

The 402 centres and facilities break down as follows in terms of the category of care provided:

- A. 87 hospitals (86 questionnaires returned),
- B. 62 non-hospital (primary health care) facilities) (61 questionnaires returned)
- C. 68 centres for people with mental disabilities (66 questionnaires returned)
- D. 74 centres for people with physical, mental, sensorial disabilities (71 questionnaires returned),
- E. 42 centres for the elderly (41 questionnaires returned),
- F. 69 miscellaneous social-welfare facilities (67 questionnaires returned).

Diagram 1 Care facilities by care category, 2015

Table 2 Number of centres by care category, 2015

|   | CARE CATEGORY                                                                               | NO. OF<br>CENTRES |
|---|---------------------------------------------------------------------------------------------|-------------------|
|   | A1- General hospital care                                                                   | 50                |
|   | A2- Specialised hospital care                                                               | 11                |
| Α | A3-Medium/long-term inpatient care                                                          | 16                |
|   | A4- Hospice care                                                                            | 10                |
|   | Total A                                                                                     | 87                |
|   | B1- Nonhospital and/or outpatient care                                                      | 32                |
|   | B2- Nonhospital rehabilitation centres                                                      | 1                 |
| В | B3- Pharmacies and herbalists                                                               | 26                |
|   | B4-Convalescence and wellness services                                                      | 3                 |
|   | Total B                                                                                     | 62                |
|   | C1- Residential or residential/daycare services for people with mental illness              | 56                |
| C | C2- Day care services for people with mental illness                                        | 7                 |
|   | C3- Integrated territorial services for people with mental illness                          | 5                 |
|   | Total C                                                                                     | 68                |
|   | D1 Residential or residential/daycare services for people with disabilities                 | 43                |
| D | D2- Day care services for people with disabilities                                          | 24                |
|   | D3- Integrated territorial services for people with disabilities                            | 7                 |
|   | Total D                                                                                     | 74                |
|   | E1- Residential or residential/daycare services for the elderly                             | 37                |
| E | E2- Day care services for the elderly                                                       | 5                 |
|   | Total E                                                                                     | 42                |
|   | F1- Residential or residential/daycare services for people in financial/social difficulties | 40                |
|   | F2- Day care services for people in financial and social difficulties                       | 7                 |
|   | F3- Services for children with behavioural or family difficulties                           | 3                 |
| F | F4- Therapeutic communities for substance-dependents                                        | 8                 |
|   | F5- Holiday homes for our guests                                                            | 2                 |
|   | F6- Other services                                                                          | 9                 |
|   | Total F                                                                                     | <b>69</b>         |
| C |                                                                                             |                   |
| G | RAND TOTAL                                                                                  | 402               |