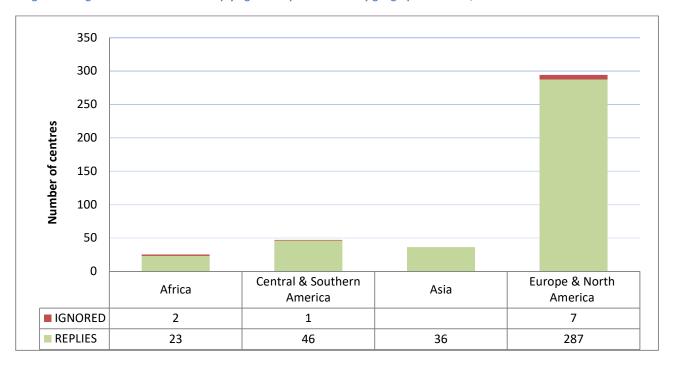

As for the continental breakdown, the 402 facilities were mainly in Europe and North America in 2015 (73%), followed by South and Central America with (12%), Asia (9%), and Africa (6%)

Diagram 2 Diagram of the care centres replying to the questionnaire by geographic location, 2015